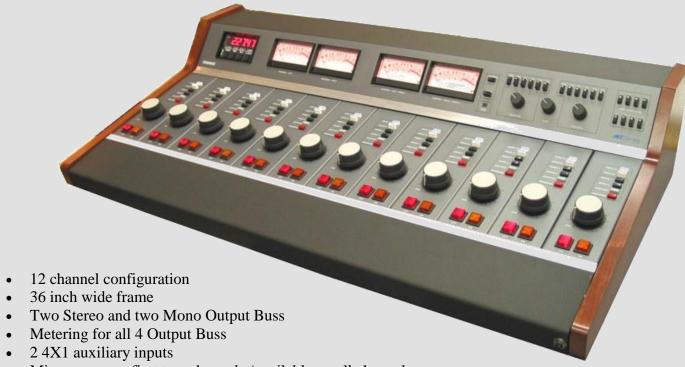

## **DYNAMAX MX12RW**

- Mic preamp on first two channels (available on all channels
- Full independent remote start features as well as remote On/Off
- Independent A and B input level adjust
- Full Monitoring, Headphone and Cue functions
- Low noise VCA operation
- Solid steel construction

Dynamax MX Series **modular** on-air consoles have earned a reputation for user-friendliness and reliability throughout the world. The true modular design means all active components are housed right on each interchangeable module – not on the input motherboard. MX Series consoles can be short loaded to you requirements and new modules can be added later. Ease of installation, simplified operation and quality **steel** construction allows broadcasters to enjoy years of hassle free operation. Reverse screened Lexan overlays last far longer than paint and silk screen construction. True use of Voltage Controlled Amplifiers (VCA's) eliminates scratchy audio caused by aging input fader and level control pots. Best of all, the fully modular channels can be quickly removed or replaced without shutting down console operations.