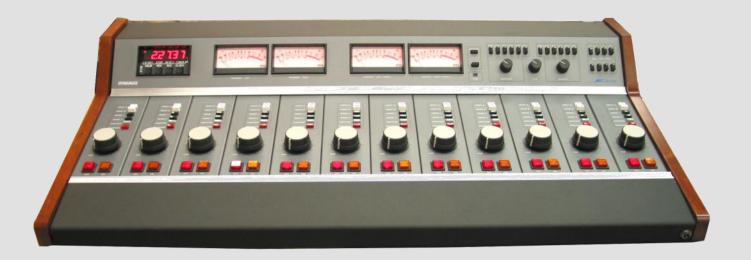

## **DYNAMAX MX12RW**

- Mic preamp on first two channels (available on all channels
- Full independent remote start features as well as remote On/Off
- Independent A and B input level adjust
- Full Monitoring, Headphone and Cue functions
- Low noise VCA operation
- Solid steel construction

Dynamax MX Series **modular** on-air consoles have earned a reputation for user-friendliness and reliability throughout the world. The true modular design means all active components are housed right on each interchangeable module – not on the input motherboard. MX Series consoles can be short loaded to you requirements and new modules can be added later. Ease of installation, simplified operation and quality **steel** construction allows broadcasters to enjoy years of hassle free operation. Reverse screened Lexan overlays last far longer than paint and silk screen construction. True use of Voltage Controlled Amplifiers (VCA's) eliminates scratchy audio caused by aging input fader and level control pots. Best of all, the fully modular channels can be quickly removed or replaced without shutting down console operations.