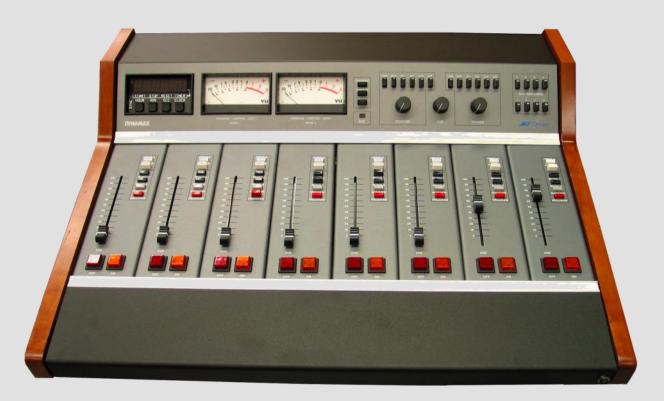

# **DYNAMAX MX8L**

- 2 4X1 auxiliary inputs
- Mic preamp on first two channels (available on all channels
- Full independent remote start features as well as remote On/Off
- Independent A and B input level adjust
- Full Monitoring, Headphone and Cue functions
- Low noise VCA operation
- Solid steel construction

Dynamax MX Series **modular** on-air consoles have earned a reputation for user-friendliness and reliability throughout the world. The true modular design means all active components are housed right on each interchangeable module – not on the input motherboard. MX Series consoles can be short loaded to you requirements and new modules can be added later. Ease of installation, simplified operation and quality **steel** construction allows broadcasters to enjoy years of hassle free operation. Reverse screened Lexan overlays last far longer than paint and silk screen construction. True use of Voltage Controlled Amplifiers (VCA's) eliminates scratchy audio caused by aging input fader and level control pots. Best of all, the fully modular channels can be quickly removed or replaced without shutting down console operations.