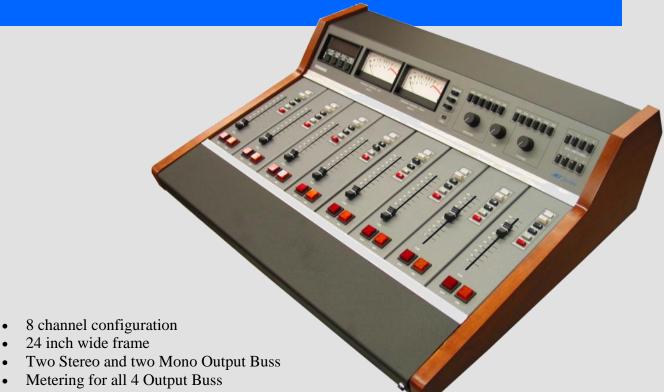

# **DYNAMAX MX8L**

- 2 4X1 auxiliary inputs
- Mic preamp on first two channels (available on all channels
- Full independent remote start features as well as remote On/Off
- Independent A and B input level adjust
- Full Monitoring, Headphone and Cue functions
- Low noise VCA operation
- Solid steel construction

Dynamax MX Series **modular** on-air consoles have earned a reputation for user-friendliness and reliability throughout the world. The true modular design means all active components are housed right on each interchangeable module – not on the input motherboard. MX Series consoles can be short loaded to you requirements and new modules can be added later. Ease of installation, simplified operation and quality **steel** construction allows broadcasters to enjoy years of hassle free operation. Reverse screened Lexan overlays last far longer than paint and silk screen construction. True use of Voltage Controlled Amplifiers (VCA's) eliminates scratchy audio caused by aging input fader and level control pots. Best of all, the fully modular channels can be quickly removed or replaced without shutting down console operations.